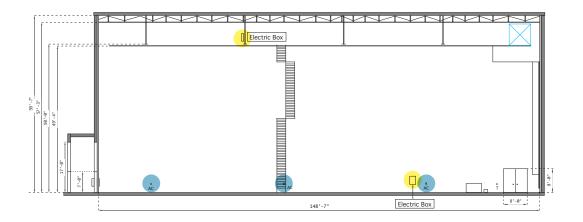

# MELS 3 — STAGE J

100' x 150' x 49'4" High (Grids) (15,000 sq ft/1,394 m²)

### **ELECTRIC**

**4 X 300 amp 120 - 208V - 3øY**Max Capacity: **3,600 amp (100%)**Continuous demand at **80%** 

Periodic demand at **100%** 

AC