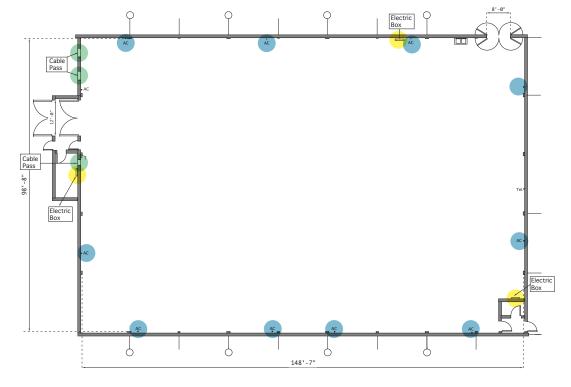

# MELS 3 — STAGE J

100' x 150' x 49'4" High (Grids) (15,000 sq ft/1,394 m²)

### **ELECTRIC**

**4 X 300 amp 120 - 208V - 3øY**Max Capacity: **3,600 amp (100%)**Continuous demand at **80%** 

Periodic demand at **100%** 

AC